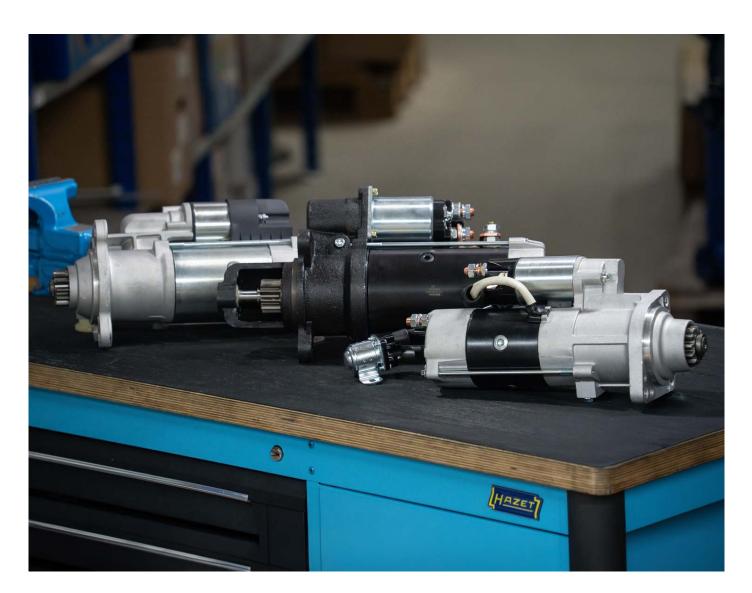

## Starters

suitable for: DAF, Ford, Iveco, MAN, Mercedes, Renault, Scania, Volvo

DT Spare Parts ensures the right start to the new year

The motor needs to be started, but everything stays still and the wheels are not moving. From this point on, every minute of downtime costs a lot of money and this situation must be rectified as quickly as possible. If the starter is the cause of the problem, DT Spare Parts is the right choice. The right spare part ensures that the vehicle will soon be on the road again.

The correct installation plays of course an important part. In their video, the Parts Specialists Kevin and Lars provide helpful hints and tips on the subject of starter. With its wide range of products, DT Spare Parts always offers the right solution — including starters suitable for vehicle models from DAF, Ford, Iveco, MAN, Mercedes, Renault, Scania and Volvo. The product brand DT Spare Parts also offers individual spare parts alongside various starters. These in-

1/2 dt-spareparts.com

clude, for example, solenoid switches, pinions, carbon brushes and repair kits. Over 200 products in this category can be found in the Diesel Technic Partner Portal under the heading "Electrical equipment".