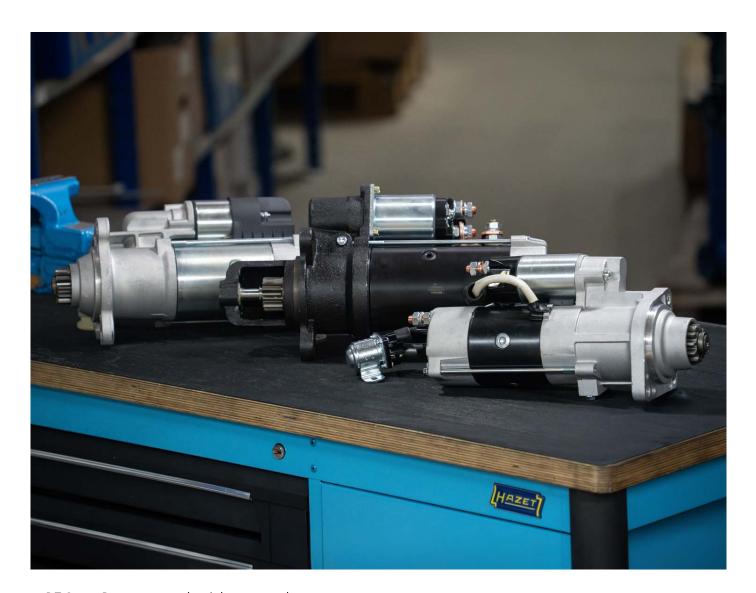

## Starters

suitable for: DAF, Ford, Iveco, MAN, Mercedes, Renault, Scania, Volvo

DT Spare Parts ensures the right start to the new year

The motor needs to be started, but everything stays still and the wheels are not moving. From this point on, every minute of downtime costs a lot of money and this situation must be rectified as quickly as possible. If the starter is the cause of the problem, DT Spare Parts is the right choice. The right spare part ensures that the vehicle will soon be on the road again.

The correct installation plays of course an important part. In their video, the Parts Specialists Kevin and Lars provide helpful hints and tips on the subject of starter. With its wide range of products, DT Spare Parts always offers the right solution — including starters suitable for vehicle models from DAF, Ford, Iveco, MAN, Mercedes, Renault, Scania and Volvo. The product brand DT Spare Parts also offers individual spare parts alongside various starters. These in-

1/2 dt-spareparts.com

clude, for example, solenoid switches, pinions, carbon brushes and repair kits. Over 200 products in this category can be found in the Diesel Technic Partner Portal under the heading "Electrical equipment".