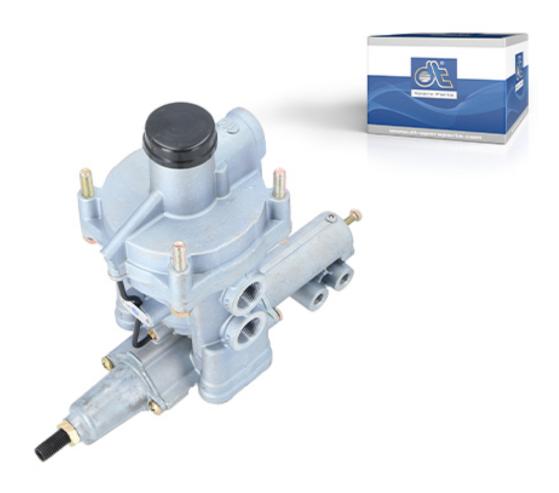

## Load sensitive valve

Suitable for: DAF, Fruehauf, Kögel, MAN, Renault, Scania

??

475 715 500 0

The automatic load-dependent brake force regulator has the task of making the braking effect of a truck dependent on the load condition of the vehicle. With a heavy load, the brakes are applied more and with less load, the braking effect is reduced. This decreases unnecessary wear and prevents the wheels from locking.

This valve is specially designed for trailers with air suspension systems on several axles. The braking force is adjusted via the control pressure of the air suspension bellows.