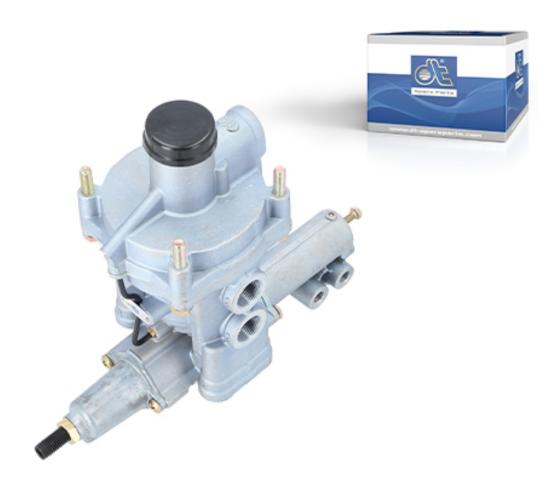

## Load sensitive valve

Suitable for: DAF, Fruehauf, Kögel, MAN, Renault, Scania

replaces 475 715 500 0

The automatic load-dependent brake force regulator has the task of making the braking effect of a truck dependent on the load condition of the vehicle. With a heavy load, the brakes are applied more and with less load, the braking effect is reduced. This decreases unnecessary wear and prevents the wheels from locking.

This valve is specially designed for trailers with air suspension systems on several axles. The braking force is adjusted via the control pressure of the air suspension bellows.