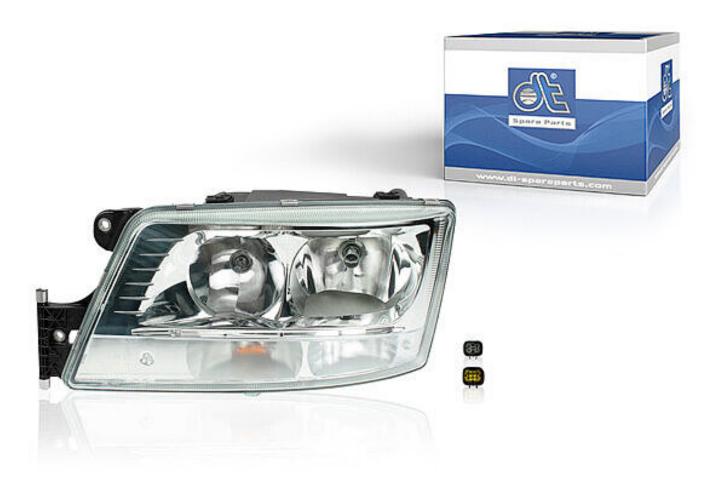

# Headlamp, left

Suitable for: MAN

replaces

81.25101.6747

360° view

In the main headlamps 3.31016 and 3.31017, the required lighting pattern for driving beam and passing beam is generated by bundling the light beams.

In order to drive safely, especially in the dark, it is necessary to use high-performance main headlamps. The main headlamps 3.31016 and 3.31017 are certified under ECE Standard 112 and generate a high-quality lighting pattern. Besides driving and passing beam, these headlamps also perform the functions of blinking lights, daytime running lights and parking lights. Seals between the housing and headlamp glass as well as on the connections prevent moisture from getting in.