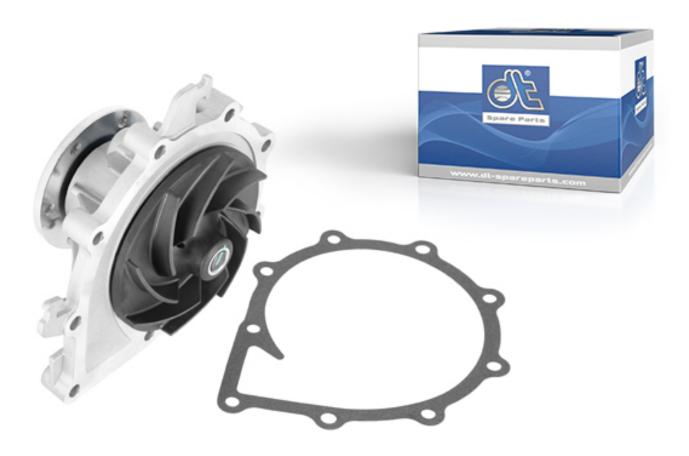

## Water pump

suitable for: MAN, VW

????????? MAN

## 360° view

Water pumps ensure coolant circulates in the cooling circuit according to guidelines and thus prevent the engine from overheating. They are driven by the crankshaft via a V-belt or V-ribbed belt that runs on a belt pulley or vibration damper.

The operating life of water pumps heavily depends on the quality of the coolant, the state and functionality of the aggregates used as well as proper installation.

The water pump shaft is driven via the belt pulley. It is manufactured from high-quality rolling bearing steel and is used in many pumps as an internal race for the rolling bearings. The water pump housings are optimally tailored to

1/2 dt-spareparts.com

the forces, speeds and revolutions of the belt drive.d functionality of the aggregates used as well as proper installation.

Slide ring seals form the core of each water pump; they have to be thoroughly high-quality to avoid leaks. The placement of the DT Spare Parts slide ring seals is pressed into the water pump housing and prevents unscrewing and loosening via a specially applied sealant. Springs adjusted to the seal guarantee that the silicone carbide slide ring washers exert the correct contact pressure.

The impellers in DT Spare Parts water pumps are optimally constructed to achieve a high coolant flow capacity and thus also a good degree of efficiency. The earlier standard cast or steel impellers are replaced in modern application by plastic impellers (PPX, X-TEL). The lower weight of this impellers avoids the formation of voids in fluids (so-called 'cavitation') and minimises the bearing load.