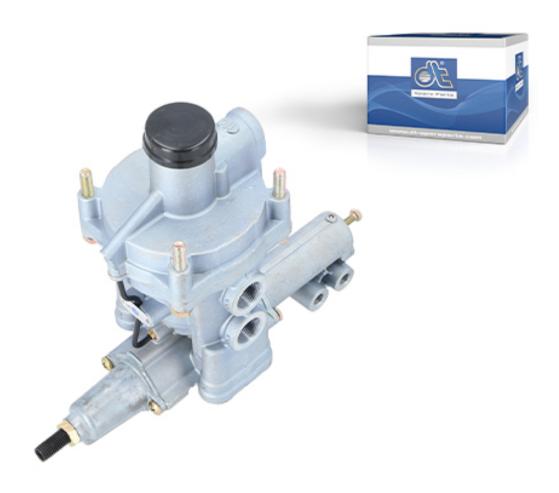

## Load sensitive valve

Suitable for: DAF, Fruehauf, Kögel, MAN, Renault, Scania

??????? 475 715 500 0

The automatic load-dependent brake force regulator has the task of making the braking effect of a truck dependent on the load condition of the vehicle. With a heavy load, the brakes are applied more and with less load, the braking effect is reduced. This decreases unnecessary wear and prevents the wheels from locking.

This valve is specially designed for trailers with air suspension systems on several axles. The braking force is adjusted via the control pressure of the air suspension bellows.