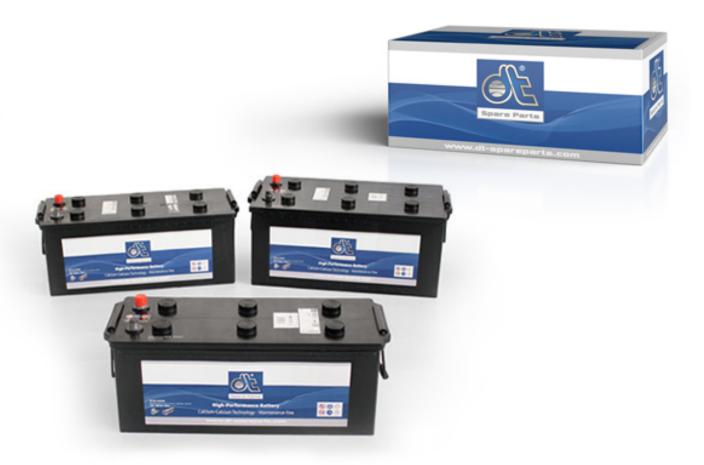

## High performance starter batteries

Suitable for: DAF, Iveco, MAN, Mercedes-Benz, Neoplan, ...

High performance starter batteries from DT Spare Parts in original equipment quality are distinguished by the following features:

- Latest calcium-calcium technology (CA/CA)
- Ready to be mounted, fi lled, charged and ready to start immediately
- Absolutely maintenance-free, no refi lling of distilled water necessary
- Low self-discharge rate
- High vibration resistance and accident safety
- Durable, with 2 years warranty against defects in materials and manufacturing

Construction of high performance starter batteries

- 1. Sturdy carrying handle
- 2. Connection pole (--)
- 3. Connection pole (+) with red pole cap
- 4. Battery batch number
- 5. Cover
- 6. Product label with hologram