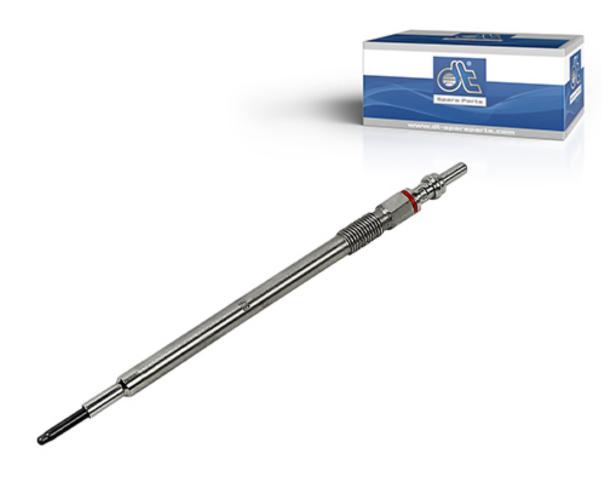

## Glow plug

suitable for: Maybach, Mercedes-Benz, Smart, Steyr

The glow plug is an electrically heatable heating element and protrudes into the cylinder. Since the fuel injected into the combustion chamber ignites poorly when the diesel engine is started cold, glow plugs are used to ensure that diesel engines start reliably at low temperatures. In addition, glow plugs ensure that the diesel engine runs quietly and produces low emissions during the warm-up phase. They preheat the combustion chamber of the cylinder slightly during cold start (preheating). This process only takes a few seconds. Since the diesel mixture ignites itself while the engine is running and explodes under high pressure in the combustion chamber, the glow plug is not needed while driving.