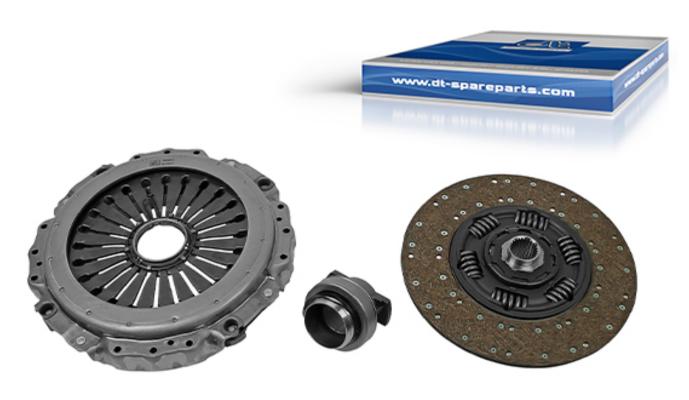

## Clutch kit

Suitable for: Scania

[?]?]?]?]? Multibrand

Similar to tyres and brakes, clutches are main expendable components in vehicles. The service life is highly dependent on the quality, the professional fitting and the correct use of the product as well as the vehicle's conditions of use. The clutch is one of the elements in the drive assembly which has to sustain major strain due to the effect of vibration, pressure and centrifugal forces, and the friction heat created. The clutch forms the interface between the motor and gear box.

## The main tasks are:

- Enabling comfortable gear changes
- Transferring the motor torque to the drive components
- Absorbing vibration noises
- Regulating the flow of forces during gear changes
- Protecting the drive assembly against overload