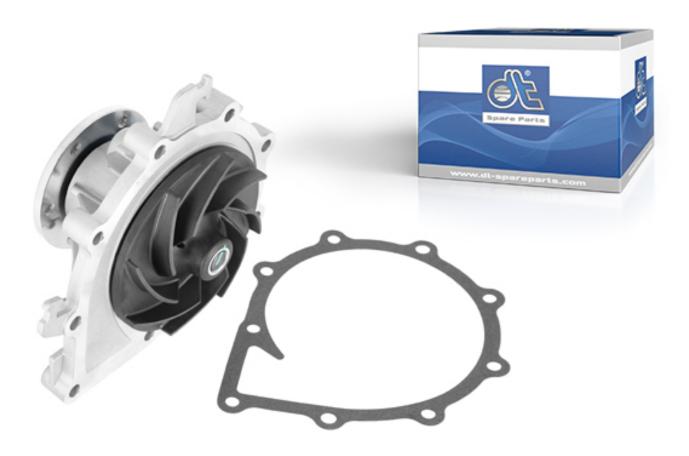

## Water pump

suitable for: MAN, VW

????????? MAN

## 360° view

Water pumps ensure coolant circulates in the cooling circuit according to guidelines and thus prevent the engine from overheating. They are driven by the crankshaft via a V-belt or V-ribbed belt that runs on a belt pulley or vibration damper.

1/2 dt-spareparts.com

the forces, speeds and revolutions of the belt drive.d functionality of the aggregates used as well as proper installation.

Slide ring seals form the core of each water pump; they have to be thoroughly high-quality to avoid leaks. The placement of the DT Spare Parts slide ring seals is pressed into the water pump housing and prevents unscrewing and loosening via a specially applied sealant. Springs adjusted to the seal guarantee that the silicone carbide slide ring washers exert the correct contact pressure.

The impellers in DT Spare Parts water pumps are optimally constructed to achieve a high coolant flow capacity and thus also a good degree of efficiency. The earlier standard cast or steel impellers are replaced in modern application by plastic impellers (PPX, X-TEL). The lower weight of this impellers avoids the formation of voids in fluids (so-called 'cavitation') and minimises the bearing load.