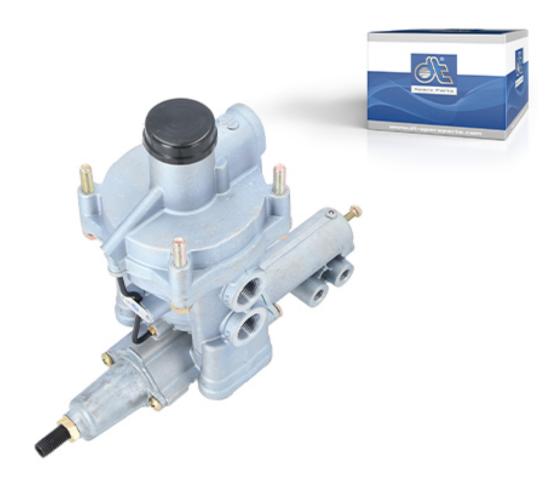

## Load sensitive valve

Suitable for: DAF, Fruehauf, Kögel, MAN, Renault, Scania

222222 475 715 500 0

The automatic load-dependent brake force regulator has the task of making the braking effect of a truck dependent on the load condition of the vehicle. With a heavy load, the brakes are applied more and with less load, the braking effect is reduced. This decreases unnecessary wear and prevents the wheels from locking.

This valve is specially designed for trailers with air suspension systems on several axles. The braking force is adjusted via the control pressure of the air suspension bellows.

Hints & tips:

Observe the installation instructions and setting data of the vehicle or trailer manufacturer.