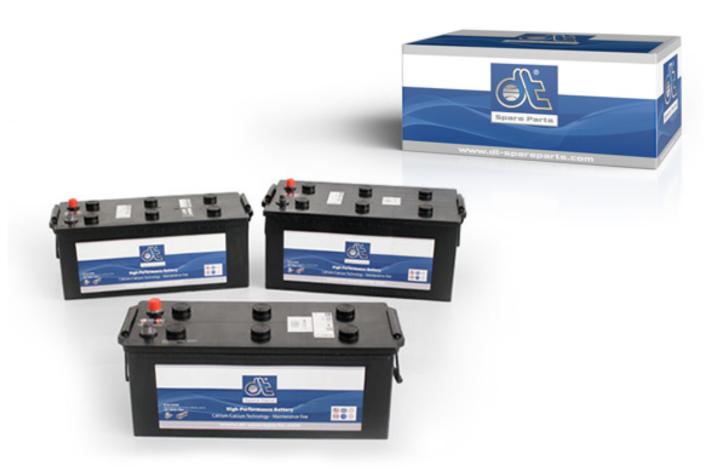

## High performance starter batteries

Suitable for: DAF, Iveco, MAN, Mercedes-Benz, Neoplan, ...

???????? Multibrand

The high performance starter batteries from DT Spare Parts are universally usable and cover 95% of commercial vehicle applications. They always provide a cold test current of up to 1150 A/EN for the startup routine under all climatic conditions.

High performance starter batteries from DT Spare Parts in original equipment quality are distinguished by the following features:

- Latest calcium-calcium technology (CA/CA)
- Ready to be mounted, fi lled, charged and ready to start immediately
- Absolutely maintenance-free, no refi lling of distilled water necessary
- Low self-discharge rate
- High vibration resistance and accident safety
- Durable, with 2 years warranty against defects in materials and manufacturing

Construction of high performance starter batteries

- 1. Sturdy carrying handle
- 2. Connection pole (–)
- 3. Connection pole (+) with red pole cap
- 4. Battery batch number
- 5. Cover
- 6. Product label with hologram