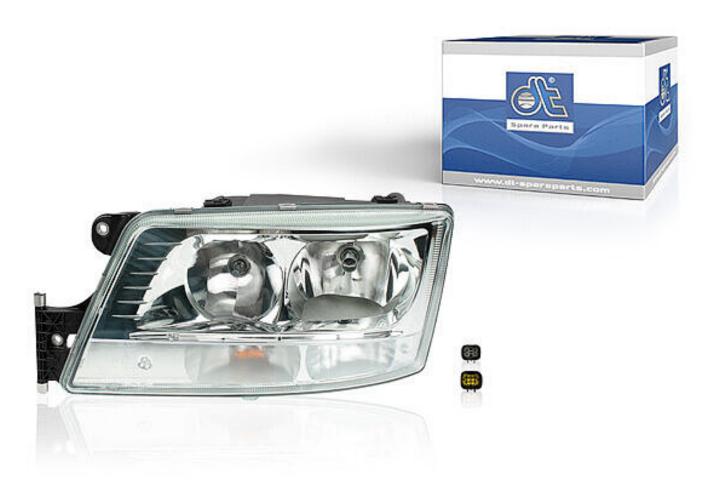

# Headlamp, left

Suitable for: MAN

??????? 81.25101.6747

360° view

In the main headlamps 3.31016 and 3.31017, the required lighting pattern for driving beam and passing beam is generated by bundling the light beams.

In order to drive safely, especially in the dark, it is necessary to use high-performance main headlamps. The main headlamps 3.31016 and 3.31017 are certified under ECE Standard 112 and generate a high-quality lighting pattern. Besides driving and passing beam, these headlamps also perform the functions of blinking lights, daytime running lights and parking lights. Seals between the housing and headlamp glass as well as on the connections prevent moisture from getting in.