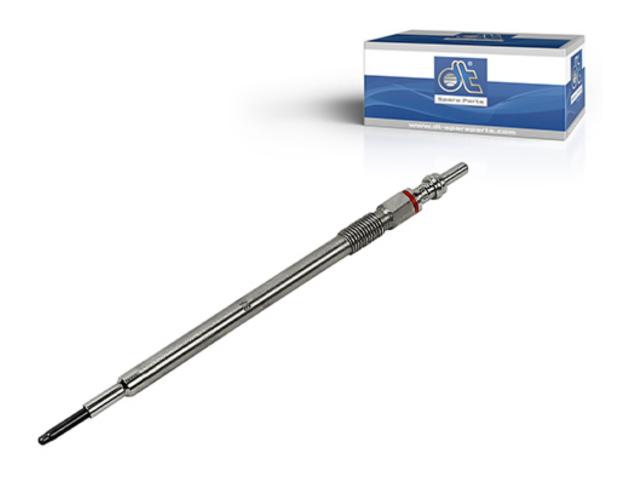

## Glow plug

suitable for: Maybach, Mercedes-Benz, Smart, Steyr

The glow plug is an electrically heatable heating element and protrudes into the cylinder. Since the fuel injected into the combustion chamber ignites poorly when the diesel engine is started cold, glow plugs are used to ensure that diesel engines start reliably at low temperatures. In addition, glow plugs ensure that the diesel engine runs quietly and produces low emissions during the warm-up phase. They preheat the combustion chamber of the cylinder slightly during cold start (preheating). This process only takes a few seconds. Since the diesel mixture ignites itself while the engine is running and explodes under high pressure in the combustion chamber, the glow plug is not needed while driving.