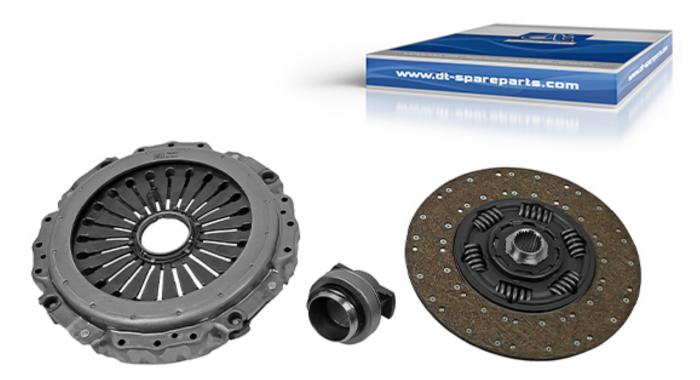

## Clutch kit

Suitable for: Scania গ্রহাহারহার Multibrand

Similar to tyres and brakes, clutches are main expendable components in vehicles. The service life is highly dependent on the quality, the professional fitting and the correct use of the product as well as the vehicle's conditions of use. The clutch is one of the elements in the drive assembly which has to sustain major strain due to the effect of vibration, pressure and centrifugal forces, and the friction heat created. The clutch forms the interface between the motor and gear box.