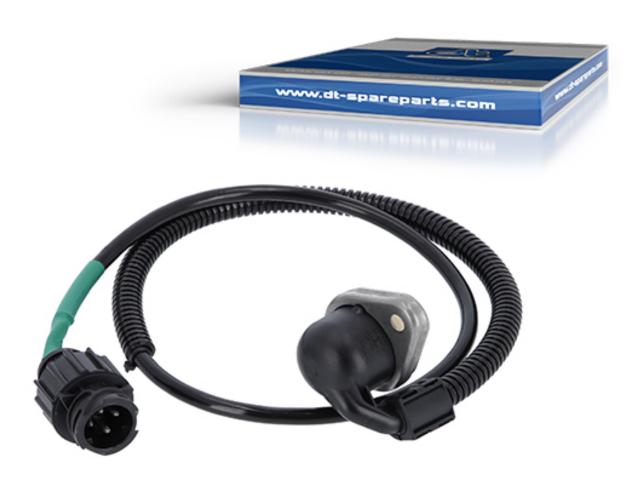

## Charge pressure sensor

Suitable for: Renault, Volvo

???????
Multibrand

360° view

The charge pressure sensor 2.27172 with integrated temperature sensor enables the fast and accurate measurement of the pressure and temperature of the intake air. In this way, it supports the exact control of the fuel quantity and the optimisation of untreated emissions.